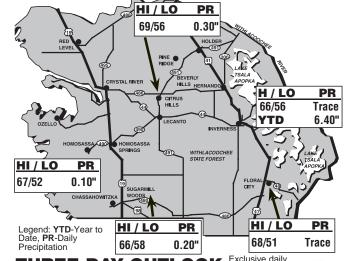

ers were killed, including Pfc. Lori Ann Piestewa; six were captured, including Pfc. Jessica Lynch, who was rescued on April 1, 2003.

In 2010, President Barack Obama signed the Affordable Care Act, a \$938 billion health care overhaul.

Ten years ago: Academy Award-winning actor Elizabeth Taylor died in Los Angeles at age 79.

Five years ago: Death claimed former baseball player-turned-broadcaster Joe Garagiola at age 90 and actor Ken Howard at age 71.

One year ago: The Federal Reserve unleashed its boldest effort yet to protect the U.S. economy from the coronavirus; the Fed would buy both government-backed and corporate debt.

Today's Birthdays: Former Secretary of State Rex Tillerson is 69. Singer Chaka Khan is 68. Gossip columnist-blogger Perez Hilton is 43.

### YESTERDAY'S WEATHER



THREE DAY OUTLOOK Exclusive do forecast by:

**TODAY & TOMORROW MORNING High:** 77° **Low:** 55° Partly sunny and warmer.



**WEDNESDAY & THURSDAY MORNING High:** 81° **Low:** 58°



Partly cloudy.



#### THURSDAY & FRIDAY MORNING

h: 86° Low: 62° y cloudy and warmer.

|   | High<br>Partly |
|---|----------------|
| Ī |                |

**ALMANAC TEMPERATURE DEW POINT** Yesterday at 3 p.m. 93/30 **HUMIDITY** 

Yesterday Record\* 79/50 Normal Mean temp. Departure from mean -2 **PRECIPITATION** Yesterday Total for the month 0.09'Total for the year 4.85" Normal for the year 9.09 Official record values from Tampa International

**UV INDEX:** 0-2minimal, 3-4low, 5-6 moderate, 7-9 high, 10+ very high BAROMETRIC PRESSURE

Mar 28

## Data from Crystal River Airport 59° 73%

Yesterday at 3 p.m