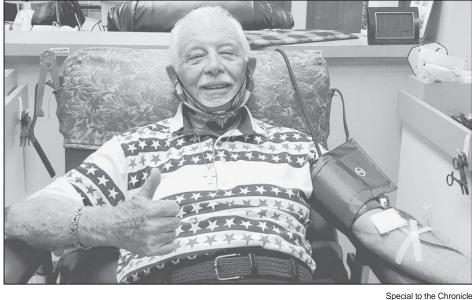

## 84-year-old donates blood for the 90th time

#### NANCY KENNEDY Staff writer

There's a simple reason Sam McMechan has donated his blood regularly for the past 60 years.

"God gave me this blood, and if somebody needs something and I have it, I've always wanted to share it," McMechan said from his Citrus Hills home.

He continued donating when he got out of the service and even after he

Sam McMechan, 84, gives a thumbs up as he donates his 90th pint of blood at LifeSouth Community Blood Center. McMechan has been a regular blood donor since he was drafted into the U.S. Army in 1961 at age 23.