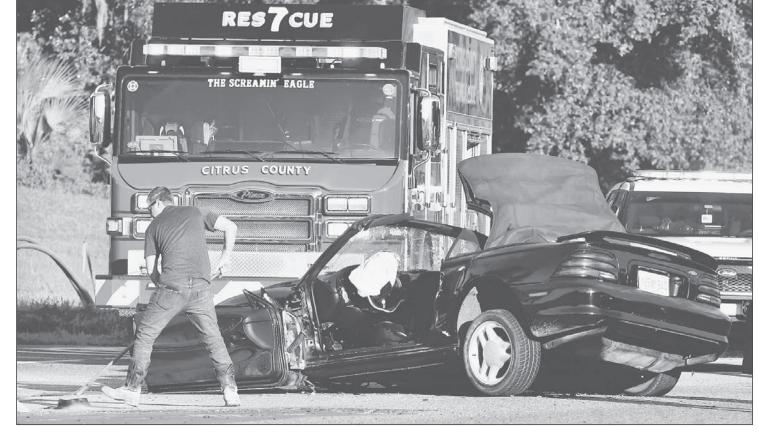

To register for the meet-

MATTHEW BECK/Chronicle

A two-car collision at the intersection of West Gulf-To-Lake Highway and West Crystal Oaks Drive snarled traffic Thursday morning, Sept. 30. Both vehicles came to rest within eastbound lanes of the highway, blocking traffic.

## Two injured after SUV broadsides sports car

**BUSTER THOMPSON** Staff writer

A pair of Citrus County motorists were hospitalized after an SUV broadsided Drive but didn't yield to oncoming traffic treatment of incapacitating injuries. FHP a sports car at a Lecanto-area intersection.

Prior to the 8 a.m. collision Thursday,

northwest in State Road 44's left-turn lane for West Crystal Oaks Drive, according to Florida Highway Patrol (FHP).

traveling east on S.R. 44, according to cited her for failing to yield. FHP, causing the front of an eastbound, bronze-colored Ford Escape to collide

According to Citrus County Fire Rescue, the crash entrapped the Mustang's driver. Emergency crews transported her She tried to turn onto Crystal Oaks to Ocala Regional Medical Center for

According to FHP, the Escape's driver a 77-year-old Crystal River man — was