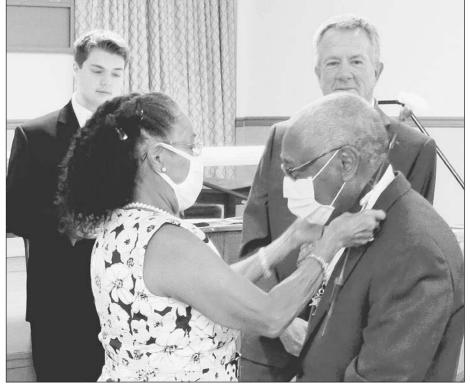

originally

Her-

in

Michael J. Nathan

Mike

Nathan

Special to the Chronicle

Marie Lourdes "Fifie" Charles places the symbol of the chancellor's office on her husband, Dr. Clarel Charles, during Knights of Columbus Council 6168 officer installation ceremonies on Aug. 28. Observing are Florida district 33 deputy, Victor Fee Greco, left, and Grand Knight Mike Belkin.

## **Knights council 6168 names August Family of the Month**

#### Special to the Chronicle

Lourdes "Fifie" Charles of Citrus Hills were named the Knights of Columbus August Council 6168 Family of the Month.

"This couple has been a constant positive force in the parish and our council," Grand Knight Mike Belkin said. "They are leaders, uncompromising in their determination to glorify God and help those in need.'