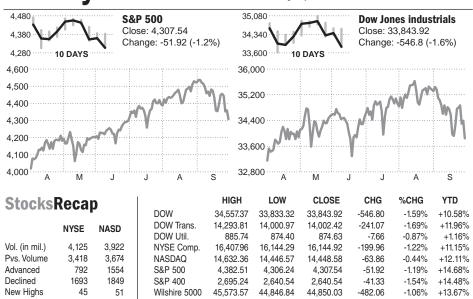

| AGENCY<br>Becky's Travel Store              | Griffin's Tree Care                | Midway Animal                              | & CONDITIONING<br>Meeks Water              | DINING<br>Backwater Fins                     | CENTER<br>Citrus Medical         | WELDING<br>Citrus Mobile Weld<br>& Fabrication LL                  |

New Lows

43

144

Russell 2000

## Money&Markets



#### Stocks of Local Interest

2,204.37

2,204.37

-20.94

-0.94%

+11.62%

2.239.54

|                           |            | 5      | 2-WK RA      | NGE ¢C      | LOSE     |           |         |         |         |      | YTD   | 1YR          |       |            |
|---------------------------|------------|--------|--------------|-------------|----------|-----------|---------|---------|---------|------|-------|--------------|-------|------------|
| NAME                      | TICKER     | LO     |              | HI          | CLOSE    | CHG       | %CHG    | WK      | MO      | QTR  | %CHG  | %RTN         | P/E   | DIV        |
| AT&T Inc                  | Т          | 26.35  | ♦            | 33.88       | 27.01    | 39        | -1.4    | ▼       | ▼       | ▼    | -6.1  | +3.3