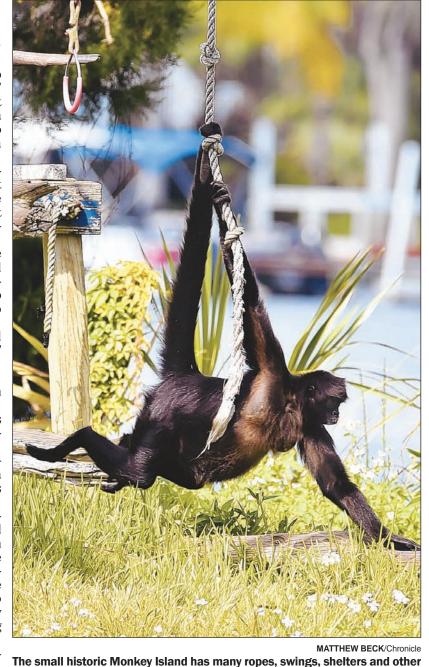

## **Monkey Island to get makeover**

MATTHEW BECK/Chronicle

These monkeys inhabit historic Monkey Island in Old Homosassa. The island will soon be given a facelift, sporting living quarters for the animals that will include air conditioning much of the year; in the cooler months, their housing will be heated.

Popular primates will have all-new digs with heating, air conditioning

NANCY KENNEDY Staff writer

for the project with an estimated cost between \$100.000 and \$150,000, is around \$75,000, halfway to goal. "It's amazing to me, when I went to different people and told them what we're doing, the response has been overwhelming," Lowman said. "They say, 'This is part of the history of this place; how much do you want?" The top three donors so far are Crumps Landing, Eagle Buick and Lowman Law Firm. The Lowman family purchased the Florida Cracker Riverside Resort property a year and a half ago. WREC's part in the project is providing manpower and equipment to drill through rock and install poles for the monkeys' house and playground.

Thanks to the partnership between the nonprofit group Historic Monkey Island (HMI), Withlacoochee River Electric Cooperative (WREC) and the community, the monkeys' new home will include air conditioning and heat, a new playground to keep them entertained and in tip-top shape and barriers around the island to protect them from overzealous kayakers and boaters.

"They need a new home, a

The animals on Monkey Island are popular for both those land-bound visitors and those cruising past on boats. These boaters photograph the monkeys Wednesday afternoon, Sept. 29.

After Tiny and Tim died of old age, they were replaced by Eve and Emily in 2006.

The small historic Monkey Island has many ropes, swings, shelters and other items the monkeys interact with. Much of the day the primates can be seen moving from one part of the island to the other utilizing their hands and tails