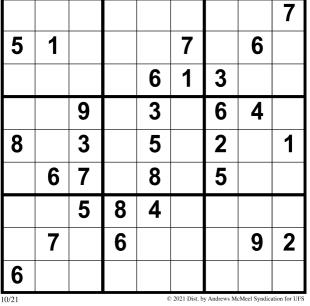

SUDOKU

DIFFICULTY RATING: 食食食☆☆

**HOW TO PLAY:** Each row, column and set of 3-by-3 box- es must contain the numbers 1 through 9 without repetition

WONDERWORD

WONDERWORD HOW TO PLAY: All the words listed below appear in the puzzle — horizontally, vertically, diagonally and even backward. Find them, circle each letter of the word and strike it off the list. The leftover letters spell the