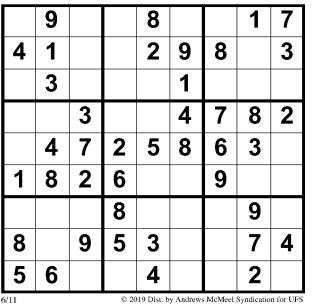

SUDOKU

DIFFICULTY RATING: 食会会会会

PREVIOUS SOLUTION 9 2 5 6 8 4 7 3 1 2 3 1 9 6 4 8 5 **HOW TO PLAY:** 7 2 5 3 1 8 4 6 9 Each row, column 3-by-3 2 8 9 3 5 6 7 4 con-2 6 7 5 8 4 3 1 9 without 1 7 6 5 3 2 8 9 4 8 2 9 4 5 3 6 7 1 2 7 3 1 5 9 4 6 8 2 5 6 3 8 9 1