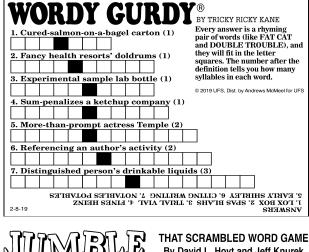

MBL By David L. Hoyt and Jeff Knurek Unscramble these Jumbles one letter to each square, to form four ordinary words l understand PITNE the rage. **BANCI** RHATOX JUST É AFTER INFLATABLE TIRES **GEAHIO** WERE INTRODUCED, IT DIDN'T TAKE LONG FOR THEM TO -

> to form the surprise answer, as suggested by the above cartoon.

Now arrange the circled letters

(Answers tomorrow)

WHOSE SKIMPY SAILOR Answer: The caterpillar went through metamorphosis,

> SAGITTARIUS (Nov. 22-Dec. 21): You'll have too many options and not enough time to fulfill your promises. Plan out your schedule before you get caught off-guard with a reminder from someone you don't want to disappoint.