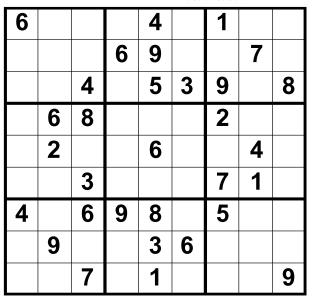

SUDOKU

DIFFICULTY RATING: 食食食食☆

© 2019 Dist. by Andrews McMeel Syndication for UFS

**HOW TO PLAY:** Each row, column and set of 3-by-3 boxes must contain the numbers 1 9 through repetition.

| Р | RE | VIC | OU: | S S | OL | LU٦ | ΠΟ | N |
|---|----|-----|-----|-----|----|-----|----|---|
| 4 | 6  | 7   | 3   | 5   | 9  | 1   | 2  | 8 |
| 3 | 2  | 9   | 6   | 8   | 1  | 7   | 4  | 5 |
| 1 | 5  | 8   | 4   | 2   | 7  | 9   | 3  | 6 |
| 7 | 1  | 4   | 8   | 9   | 2  | 6   | 5  | 3 |
| 2 | 9  | 6   | 5   | 4   | 3  | 8   | 1  | 7 |
| 8 | 3  | 5   | 1   | 7   | 6  | 4   | 9  | 2 |
| 5 | 7  | 2   | 9   | 6   | 4  | 3   | 8  | 1 |
| 6 | 4  | 3   | 2   | 1   | 8  | 5   | 7  | 9 |
| 9 | 8  | 1   | 7   | 3   | 5  | 2   | 6  | 4 |
|   |    |     |     |     |    |     |    |   |