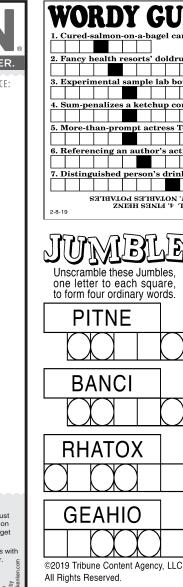

diagonally and even backward. Find them, circle each lly, vertically, diagonally and even backward. Find them, circle each of the word and strike it off the list. The leftover letters spell the

letter of the word wonderword. CHIMES Solution: 10 letters

Ο M N MN G W  $\circ$ Ε S D Ε W R Т Н О S (G)(N)S Ε Ν Ε Ρ SUS O N D Τ S HTGNE

Aura, Bamboo, Bells, Blown, Breeze, Bronze, Chain, Clang, Clapper, Clay, Copper, Decor, Ding, Dong, Doorbell, Garden, Glass, Hang, Hollow, Hook, Hung, Instrument, Keys, Lawn, Lengths, Melodies, Metal, Movements, Music, Nylon, Ornament, Play, Ring, Rods, Sail, Sharp, Shell, Size, Sound, Stone, Striker, Suspended, Swing, Tree, Tubes, Tubular, Voice, Wind, Wood Yesterday's Answer: Fertilizer Jo's Jewels Collector's Edition is back by popular demand!



1 4

2

5



2 4 4 5 2 3 6 6 3 5 1 6 2 1 4 5 2 YOUR HOROSCOPE

are within reach.

FRIDAY, FEBRUARY 8, 2019 Stay focused this year. Don't let the little

things get to you. Your strength will kick in

2 4 1

> 3 4

PREVIOUS ANSWERS

if you keep busy and concentrate on what it is you want to change and achieve in your life. ARIES (March 21-April 19): Emotions will surface if things don't go

rethink your next move before you make a mistake TAURUS (April 20-May 20): Take a closer look at yourself, your life and how you present yourself to the world. A couple of updates will lift your spirits and lead to

according to plan. Take a step back and

compliments from someone special. GEMINI (May 21-June 20): Trust in your judgment, not what someone else wants you to believe. When dealing with love, contracts