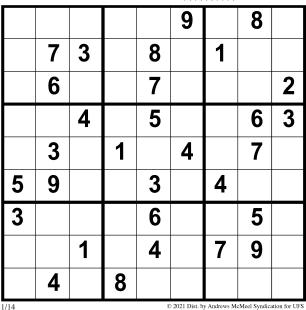

SUDOKU

DIFFICULTY RATING: 食食食☆☆

1 5 6 9 2 **HOW TO PLAY:** 5 8 4 3 1 Each row, column and set of 3-by-3 box-2 5 7 3 6 es must contain the numbers 1 through 9 without repetition. 9 3 7 1 8 5 1 8 6

By DAVID