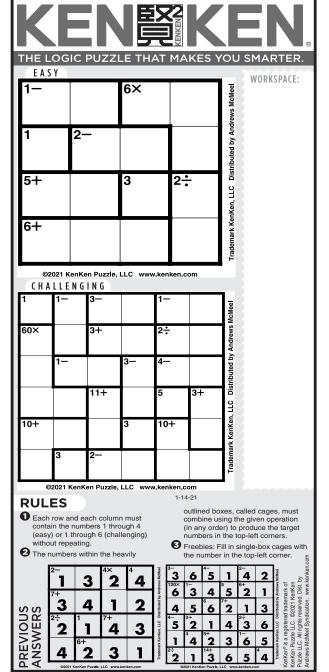

e — horizontally, vertically, diagonally and even backward. Find them, circle each letter of the word and strike it off the list. The leftover letters spell the

WONDERWORD A SALUTE TO PUBLIC TRANSPORT WORKERS Solution: 6 letters

 $\mathbb{C}(\mathbb{R})$ Т С S S Ε В В G C S S 0 0 С 0 W С С RKS Ε T E D Ε Ε Ν G N Ε

Aircraft, Cable, Care, Cargo, Cars, Check, City, Clean, Coach, Commute, Crew, Customer, Dispatch, Drive, Engineer, Essential, Fireman, Flight, Heroes, Lifts, Manifest, Motorman, Operate, Para, Personal, Pilot, Radio, Rail, Ramps, Respect, Rides, Route, Safety, Schedule, School, Suburbs, Supervisor, Thank, Tickets, Tourist, Train, Tram, Trolleybus, Work Yesterday's Answer: Tutoring

The NEW Treasury 41 can be purchased online at www.WonderWordBooks.com, or call 1-800-642-6480.



2 1 4

1 3 6 5 4

4 2 3 6

3 6

5

WORDY GURDY®
BY TRICKY RICKY KANE Every answer is a rhyming pair of words (like FAT CAT and DOUBLE TROUBLE), and search one's residence (1) they will fit in the letter squares. The number after the definition tells you how many syllables in each word. Actress Aniston's camera part (1) 3. Precipitously angled pile (1) s F's for A-plusses (1) 6. Intelligent aviator Orville or Wilbur (1) ' Millan's tight huggers (2) P. TRADES GRADES 6. BRIGHT WRIGHT 7. CESARS SQUEEZERS ANSWERS MBLE THAT SCRAMBLED WORD GAME By David L. Hoyt and Jeff Knurek one letter to each square, to form four ordinary words. RUYRH We're going to need new shingles and flashing up here. That the budge

**GRFOO** LOSIPH COSTS OF INSTALLING THEIR FANCY NEW FIREPLACE FLATAO WERE GOING ---Now