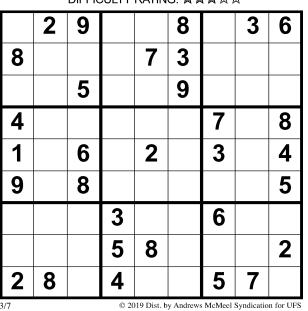

## **PUZZLES**

SUDOKU

DIFFICULTY RATING: 食食食☆☆

**HOW TO PLAY:** Each row, column and set of 3-by-3 boxes must contain the numbers through 9 without

repetition.

| PREVIOUS SOLUTION |   |   |   |   |   |   |   |   |  |  |
|-------------------|---|---|---|---|---|---|---|---|--|--|
| 4                 | 9 | 1 | 6 | 5 | 2 | 3 | 7 | 8 |  |  |
| 8                 | 2 | 7 | 9 | 1 | 3 | 4 | 5 | 6 |  |  |
| 3                 | 6 | 5 | 8 | 7 | 4 | 9 | 2 | 1 |  |  |
| 9                 | 8 | 4 | 1 | 3 | 5 | 2 | 6 | 7 |  |  |
| 2                 | 7 | 3 | 4 | 6 | 8 | 5 | 1 | 9 |  |  |
| 5                 | 1 | 6 | 7 | 2 | 9 | 8 | 3 | 4 |  |  |
| 1                 | 4 | 2 | 3 | 8 | 7 | 6 | 9 | 5 |  |  |
| 6                 | 5 | 9 | 2 | 4 | 1 | 7 | 8 | 3 |  |  |
| 7                 | 3 | 8 | 5 | 9 | 6 | 1 | 4 | 2 |  |  |
| <u> </u>          |   |   |   |   |   |   |   |   |  |  |