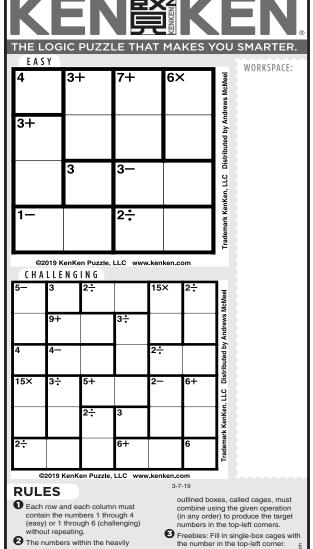

| S  | Ο        |
| Н | С | Т | U | D   | Τ | G  | U  | 1 | L | D  | Ε  | Т | -1 | Т        |
| Ε | Т | Ο | Ν | Α   | G | -1 | Ν  | S | Ε | Ν  | G  | R | Ν  | S        |
| Α | I | R | Ε | 1   | Н | G  | I  | L | Α | Ε  | Т  | Ν | Α  | D        |
| L | W | Κ | Ρ | R   | Ο | F  | Ε  | S | S | 1  | Ο  | Ν | Α  | L        |

© 2019 Andrews McMeel Syndication www.wonderword.com

Advice, Arms, Babylon, Baghdad, Basis, Bingen, Bins, Books, Catnip, Chamomille, Cure, Dante Alighieri, Drugs, Dutch, Ginseng, Grass, Guild, Hand, Heal, Herbalism, Hildegard, Ingest, Jars, Keats, Labs, Laudarium, Meat, Mineral, Mint, Note, Paste, Pharmacist, Poison, Pots, Professional, Remedy, Retail, Root, Sick, Skin, Surgeon, Weigh, Witch Hazel Yesterday's Answer: Shallow The NEW Volume 55 can be purchased online at



6 4

6 2 3

4 2 2

**Ĝ** 

<u>4 1</u>

1 6

1 5 6 3

1 3 6 5 4

4 5 2

WORDY GURDY®
BY TRICKY RICKY KANE BY TRICKY RICKY KANE
Every answer is a rhyming
pair of words (like FAT CAT
and DOUBLE TROUBLE), and
they will fit in the letter
squares. The number after the
definition tells you how many
syllables in each word. behind in paying ex-VP Biden (1) 2. Be behind a male deer in a race (1) 3. Be behind actor Efron for a vote (1) © 2019 UFS, Dist. by Andrews McMeel for UFS e behind creating a brief stop (1) e behind a blind-alphabet invent 6. Be behind a leading Capistrano bird (2) 7. Bee behind barb bon mot (2) 2° LBVIT BEVITTE 6' LOITOM SMUITOM 'J' SLINGEB ZINGEB VOME 10E 5' I'VG SLVG 3' BVGK ZVG '4' CVORE BVORE VNGMEBS MBI THAT SCRAMBLED WORD GAME By David L. Hoyt and Jeff Knurek Unscrambl