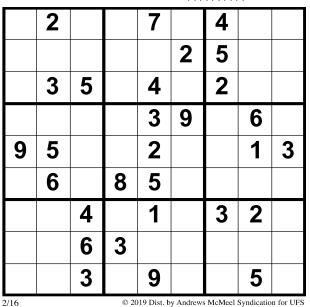

## **PUZZLES**

SUDOKU

DIFFICULTY RATING: 会会会会会

**HOW TO PLAY:** Each row, column and set of 3-by-3 must boxes contain the numbers 1 through 9 without repetition.

|    | PREVIOUS SOLUTION |   |   |   |   |   |   |   |   |  |  |
|----|-------------------|---|---|---|---|---|---|---|---|--|--|
|    | 9                 | 1 | 5 | 3 | 4 | 6 | 7 | 2 | 8 |  |  |
|    | 6                 | 2 | 4 | 8 | 5 | 7 | 1 | 3 | 9 |  |  |
|    | 7                 | 8 | 3 | 9 | 1 | 2 | 5 | 6 | 4 |  |  |
|    | 8                 | 9 | 2 | 6 | 7 | 3 | 4 | 1 | 5 |  |  |
|    | 4                 | 6 | 7 | 5 | 8 | 1 | 3 | 9 | 2 |  |  |
|    | 5                 | 3 | 1 | 4 | 2 | 9 | 8 | 7 | 6 |  |  |
|    | 3                 | 5 | 6 | 7 | 9 | 8 | 2 | 4 | 1 |  |  |
|    | 1                 | 7 | 8 | 2 | 6 | 4 | 9 | 5 | 3 |  |  |
|    | 2                 | 4 | 9 | 1 | 3 | 5 | 6 | 8 | 7 |  |  |
| .v | By DAVID          |   |   |   |   |   |   |   |   |  |  |