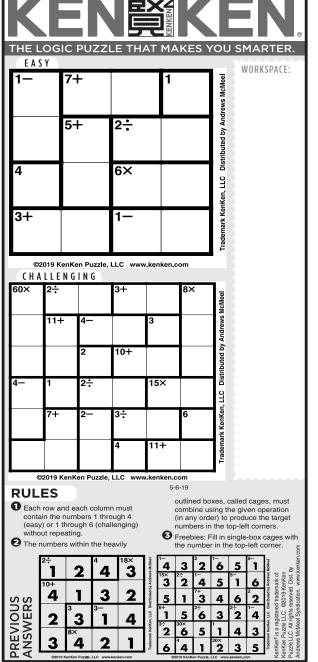

orizontally, vertically, diagonally and even backward. Find them, circle each letter of the word and strike it off the list. The leftover letters spell the letter of the woru **WONDERWORD.** BUNK BEDS Solution: 5 letters

NRUFR N D Ε G S S С О Т Ε В 0 Ε D 0  $\mathbb{W}$ D Ο D Ε (T) S 0 Ρ U Ρ Ε R Υ U С С Ο Ε Т R Α Т

Base, Bedroom, Beds, Bottom, Built-in, Camps, Design, Dormitories, Drawers, Dream, Elevated, Features, Floor, Four, Frame, Friends, Furniture, Height, Hostels, Ladder, Lay, Loft, Lower, L-shape, Material, Mesh, Military, Moon, Occupy, Pair, Railing, Relax, Safety, Shelves, Ships, Sisters, Slumber, Space, Stacked, Style, Twin, Two, Type, Unit, Upper, Wood Last Saturday's Answer: Daydream

To purchase **WONDERWORD** books. visit www.WonderWordBooks.com, or call 1-800-642-6480.



1

2

4

5 6 3 2 4

<u>6</u> 5

4

<u>1</u>

4

**YOUR HOROSCOPE** 

2 3

Detail and precision, along with originality and innovation, will capture attention and bring you closer to your long-term goals. Taking care of your health and contractual changes will ease your mind and free up time to work toward a better future.

MONDAY, MAY 6, 2019

ARIES (March 21-April 19): Make your own opportunities. If you wait for someone to approach you, little will be accomplished. Present what you have to offer, and you will gain support and access to a stable future. TAURUS (April 20-May 20): A little

patience, thought and planning will go a long way. Set up meetings, call on experts and get your personal documents in order. GEMINI (May 21-June 20): Do your

own thing, and keep your distance from an