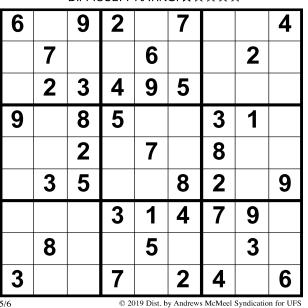

### **PUZZLES**

SUDOKU

DIFFICULTY RATING: ★☆☆☆☆

**HOW TO PLAY:** Each row, column and set of 3-by-3 boxes must contain the numbers 1 through 9 without through without repetition.

By DAVID

**QUELLET** 