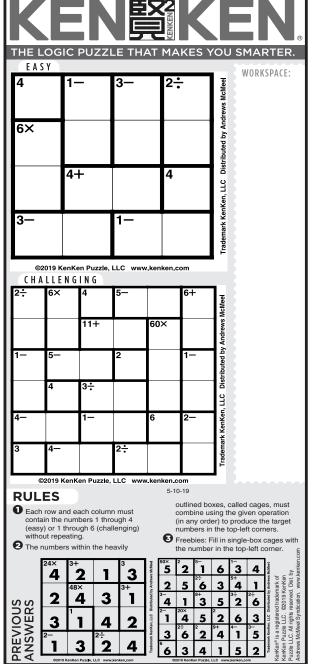

iagonally and even backward. Find them, circle each letter of the word and strike it off the list. The leftover letters spell the letter of the word WONDERWORD. BRAIN EXERCISE IS ESSENTIAL Solution: 10 letters

ARCGN ٧ o w oΕ S W G С R В 0 Н С R S W Ο 0 М U Н Ε Α L ΚU R Ο S U D 0 E A R (N) D Τ S Ε F I L

Ability, Activities, Ages, Attention, Balance, Benefits, Challenges, Classes, Crafts, Daily, Diet, Dopamine, Drawing, Engage, Eyes, Games, Healthy, Hobby, Jigsaw, Kits, Learn, Lifestyle, Match, Mind, Painting, Puzzles, Questionnaires, Read, Repeat, Senses, Sleep, Solving, Speed, Sports, Sudoku, Tests, Tools, Walking, Words, Workout, Yoga Yesterday's Answer: Driver

Jo's Jewels Collector's Edition is back by popular demand! Purchase online at www.WonderWordBooks.com or call 1-800-642-6480



4 5 2

6 2

3 4 6 3

4 1 5

1

3

Every answer is a rhyming pair of words (like FAT CAT and DOUBLE TROUBLE), and squares. The number after the definition tells you how many syllables in each word. Airport ticket desk climber-on-er (2) ABILE. THAT SCRAMBLED WORD GAME By David L. Hoyt and Jeff Knurek Unscramble these Jumbles, We have to get one letter to each square. to form four ordinary words. Which vaccine >think straigh FRWEA NUYNS **FTRADY** ee JUST TRYING TO IDENTIFY AND DEAL DOUSIT

TYPES OF FLU WAS A ---Now arrange the circled letters to form the surprise answer, as ©2019 Tribune Content Agency, LLC All Rights Reserved suggested by the above cartoon. THE (Answers tomorrow

Jumbles: CREPT SUBMIT BLOOM Yesterday's Answer: When the ram asked his adversary if he wanted to fight, he rep