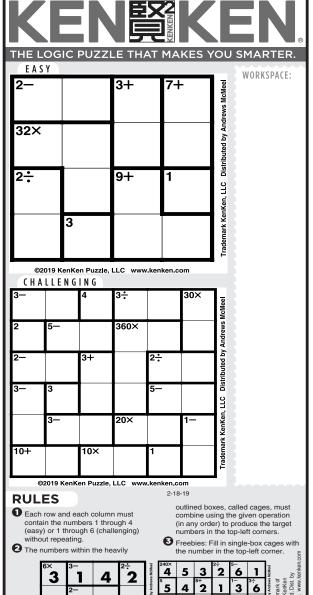

zle — horizontally, vertically, diagonally and even backward. Find them, circle each letter of the word and strike it off the list. The leftover letters spell the WONDERWORD. BAKERS BAKE! Solution: 7 letters

Ε C U R C Ε 0 Ε S (1) Ν D W С G R G 0 Ε С Α ΥO S C S R E KCAR

Bowls, Buns, Canned, Cocoa, Color, Cookie Cutter, Cookies, Cooking, Cornstarch, Crackers, Cream, Cupcakes, Cups, Cooking, Cornstarch, Crackers, Cream, Cupcakes, Cups, Dry Heat, Eggs, Flour, Icing, Measuring, Method, Mixer, Nuts, Oil, Ounce, Oven Mitt, Parchment Paper, Pastries, Pies, Pint, Pretzels, Quart, Recipe, Rolling Pin, Scones, Sheet Pan, Spatula, Spoons, Sugar, Table, Teaspoon, Timer, Whisk, Yeast Last Saturday's Answer: Netflix

To purchase WONDERWORD books. visit www.WonderWordBooks.com, or call 1-800-642-6480.



3

2

1 6 4 5 **2** 

5 6

3 6 4 Ĩ

YOUR HOROSCOPE

3 1

1

PREVIOUS ANSWERS

MONDAY, FEBRUARY 18, 2019

2

3

Make changes for the right reason. Consider what will benefit you the most. Look for opportunities that will encourage you to update and use your skills to fit a trend or job market. ARIES (March 21-April 19): Take

one step at a time. If you act on an assumption, you will have regrets. Getting along and seeing the positive in whatever situation you face will be liberating. TAURUS (April 20-May 20): Lay down some ground rules, and pick up the pace. Make a unique contribution to change

someone's life. Love, romance and personal

you on a path that will add to your security. GEMINI (May 21-June 20): Don't trust what someone tells you; believe in yourself, what you know to be fact