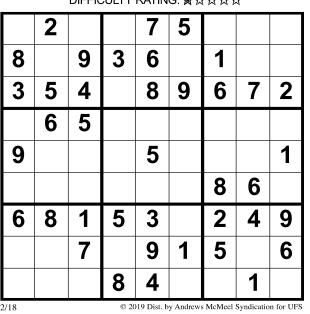

Made-in-imitation winter flakes (1)

DIFFICULTY RATING: ★☆☆☆☆

**HOW TO PLAY:** Each row, column and set of 3-by-3 must boxes contain the numbers 1 through 9 without repetition.

WONDERWORD

**OUELLET** 

HOW TO PLAY: All the words listed below appear in the puzzle — horizontally, vertically, diagonally and even backward. Find them, circle each letter of the word and strike it off the list. The leftover letters spell the WONDERWORD. BAKERS BAKE! Solution: 7 letters