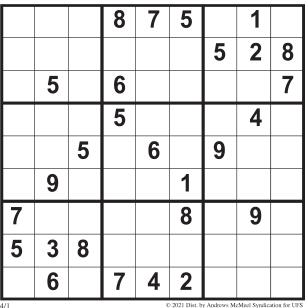

SUDOKU

DIFFICULTY RATING: 食食食☆☆

**HOW TO PLAY:** Each row, column and set of 3-by-3 box-

es must contain the

numbers 1 through 9 without repetition.