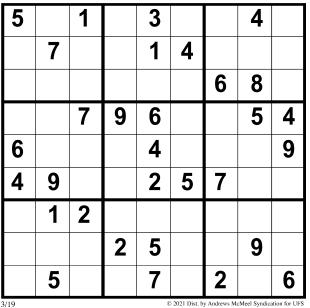

SUDOKU

DIFFICULTY RATING: 含含含含公

**HOW TO PLAY:** Each row, column and set of 3-by-3 boxes must contain the

numbers 1 through 9 without repetition.