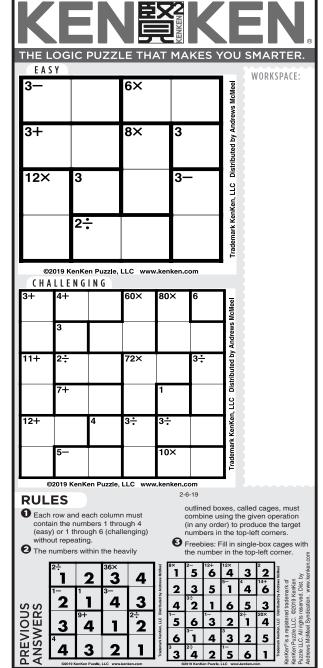

n the puzzle — horizontally, vertically, diagonally and even backward. Find them, circle each letter of the word and strike it off the list. The leftover letters spell the WONDERWORD

CLOTTED CREAM Solution: 9 letters CU Α R G

НW 0 S Ε М 0 С Ε С  $\bigcirc$ D Т Μ Ε S R  $\mathbb{W}$ Μ Ο Κ D G Ο Ε S Ε R Τ S W D S R Ο Т Ε ΝE  $N \circ C$ 

Age, Baking, Carotene, Cold, Cornwall, Cows, Creamy, Curl, Desserts, Devonshire, England, Float, Formation, Freshness, Full, Grainy, Heat, Isle, Less, Made, Mascarpone, Mashed, Methods, Milk, Origins, Pans, Pembrokeshire, Phoenician, Risen, Scone, Skim, Slow, Somerset, Southwest, Strain, Sweet, Teas, Trade, Uncertain, Whipped, Whole, Wight, Yellow Yesterday's Answer: Camouflage

Treasuries 13 through 34 can be purchased online at www.WonderWordBooks.com



5 6 3 2 1 2 3 4 6 1 4 **3** 2 4 2 YOUR HOROSCOPE CANCER (June 21-July 22): Don't

Take your time and systematically initiate changes you want to make. You have plenty to gain if you are willing to work hard and follow through with what you want to see happen.

WEDNESDAY, FEBRUARY 6, 2019

ARIES (March 21-April 19): If you feel compelled to make a change, look for a way to alter your appearance without attracting a lot of attention or visit a place you've never been. TAURUS (April 20-May 20):

Consider what you can do for others.

Lending a helping hand will encourage better relationships. If you love someone, let them know how you feel.

GEMINI (May 21-June 20): Stick to the truth, and hang out with people who aren't excessive or who ask for too much. Balance and integrity will help you