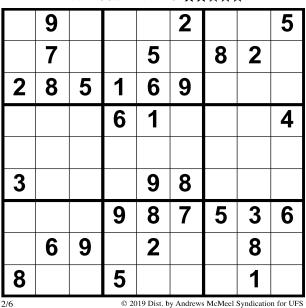

SUDOKU

DIFFICULTY RATING: ★★☆☆☆

**HOW TO PLAY:** Each row, column and set of 3-by-3 must boxes contain the numbers 1 through 9 without repetition.

| PREVIOUS SOLUTION |   |   |   |   |   |   |   |   |  |  |
|-------------------|---|---|---|---|---|---|---|---|--|--|
| 1                 | 9 | 3 | 6 | 7 | 4 | 8 | 5 | 2 |  |  |
| 5                 | 8 | 2 | 1 | 3 | 9 | 4 | 6 | 7 |  |  |
| 6                 | 7 | 4 | 5 | 2 | 8 | 9 | 1 | 3 |  |  |
| 2                 | 4 | 1 | 3 | 8 | 6 | 5 | 7 | 9 |  |  |
| 3                 | 6 | 9 | 2 | 5 | 7 | 1 | 4 | 8 |  |  |
| 8                 | 5 | 7 | 9 | 4 | 1 | 2 | 3 | 6 |  |  |
| 4                 | 3 | 8 | 7 | 1 | 2 | 6 | 9 | 5 |  |  |
| 9                 | 2 | 5 | 4 | 6 | 3 | 7 | 8 | 1 |  |  |
| 7                 | 1 | 6 | 8 | 9 | 5 | 3 | 2 | 4 |  |  |