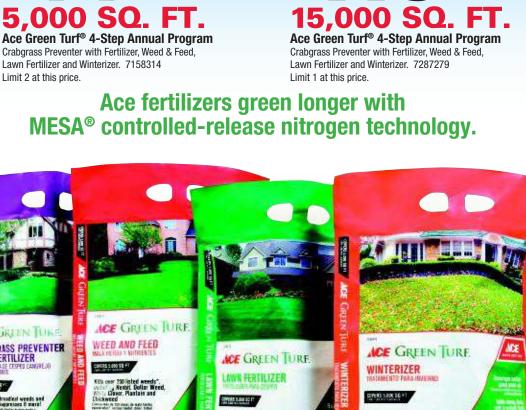

99

**CELEBRATE SPRING** 

\*Instant Savings amount available as mail-in savings for non-Ace Rewards members. Where applicable by law, tax is charged on the sale price before application of Instant Savings. Instant Savings or mail-in savings available from 3/30/15 through 4/30/15. Must present Ace Rewards card to receive Instant Cannot combine Ace 4-Step and individual Ace fertilizer bag Instant Savings or obtain price adjustments for purchases made in separate transactions.