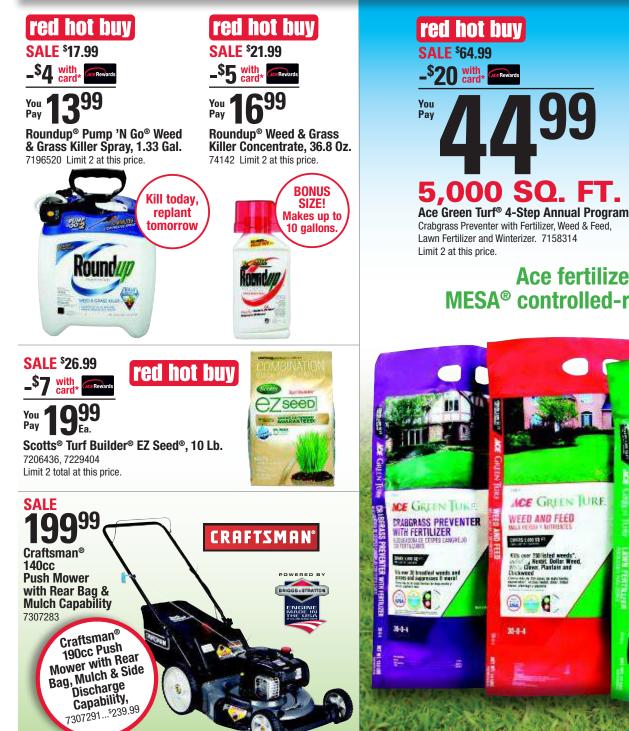

99

**CELEBRATE SPRING** 

\*Instant Savings amount available as mail-in savings for non-Ace Rewards members. Where applicable by law, tax is charged on the sale price before application of Instant Savings. Instant Savings or mail-in savings available from 3/30/15 through 4/30/15. Must present Ace Rewards card to receive Instant Cannot combine Ace 4-Step and individual Ace fertilizer bag Instant Savings or obtain price adjustments for purchases made in separate transactions.