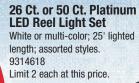

**ENTIRE STRING STAYS** ON EVEN IF A BULB IS LOOSE, BURNT OUT, **BROKEN OR MISSING!** 

**LED Reel Light Set** White or multi-color, 37' or 49' lighted length, assorted styles. 9309873 Limit 2 each at this price.