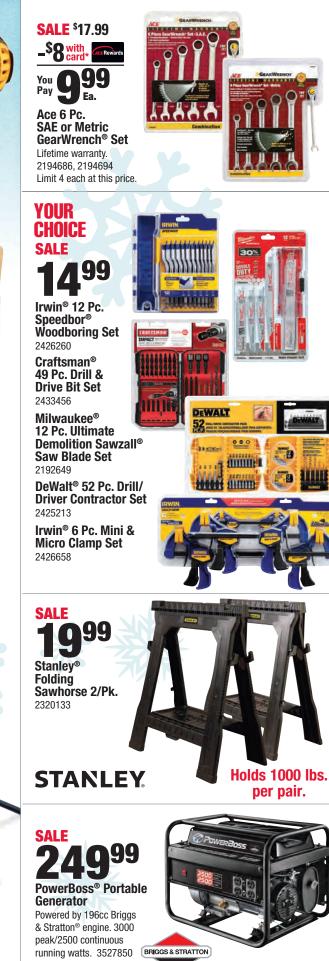

## BRIGHTEN UP YOUR HOLIDAYS

SALE 6 **n**99 48" LED Standing Deer 9308206

You

45" LED Snowman

Silhouette Multi-color or green. 9308289, 9308354

> LONGER LASTING SUPER BRIGHT BULBS

**Burlap Fawn** 9307828

SALE

SALE

30" Pre-Lit Burlap Doe 9307810

18" Pre-Lit

SALE

**29**99

99

99

**RY** LIMITED QUANTITIES AVAILABLE! WHILE SUPPLIES LAST!