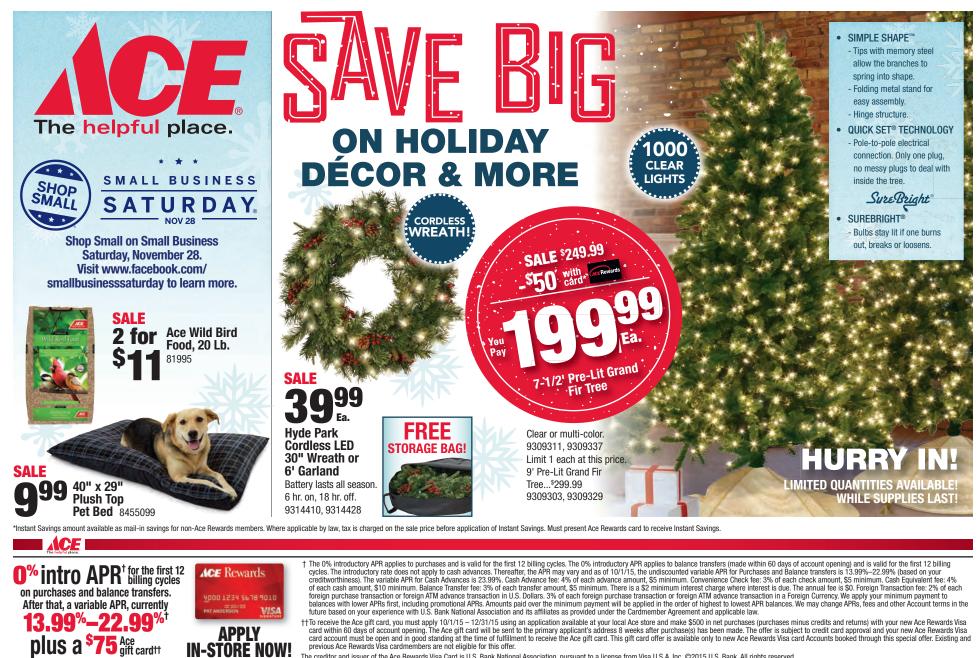

## HURRY IN: LIMITED QUANTITIES AVAILABLE! WHILE SUPPLIES LAST!

**Pre-Lit Brookhaven Cordless LED 22" Hanging** Basket or 13" Pathway Hanging Basket 2/Pk. 9309048, 9309030

SALE YOUR CHOICE

9' Pre-Lit **Brookhaven Garland** 70 clear or multi-color lights. 9265224, 9265232

**30" Pre-Lit Brookhaven** Wreath 70 clear or multi-color lights. 9265208, 9265216

30" Pre-Lit **Brookhaven LED Centerpiece** 9309022