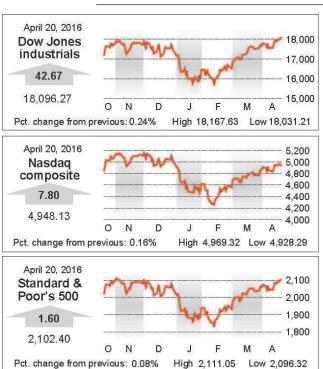

The Dow Jones industrial average rose 97 points, or 0.5 percent, to 18,151 as of 3:10 p.m. Eastern time. The Standard & Poor's 500 index added eight points, or 0.4 percent, to 2,109. The Nasdaq composite index gained 25 points, or 0.5 percent, to 4,966.