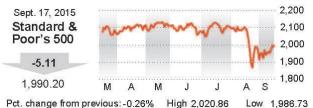

The Dow Jones industrial average lost 65.21 points, or 0.4 percent, to 16,674.74. The Standard & Poor's 500 index fell 5.11 points, or 0.3 percent, to 1,990.20 and the Nasdaq composite index rose 4.71 points, or 0.1 percent, to 4,893.95.