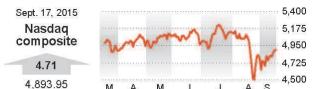

## On Wall Street

Pct. change from previous: 0.10% High 4,960.87 Low 4,880.50

The Dow Jones industrial average lost 65.21 points, or 0.4 percent, to 16,674.74. The Standard & Poor's 500 index fell 5.11 points, or 0.3 percent, to 1,990.20 and the Nasdaq composite index rose 4.71 points, or 0.1 percent, to 4,893.95.