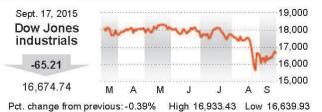

The Dow Jones industrial average lost 65.21 points, or 0.4 percent, to 16,674.74. The Standard & Poor's 500 index fell 5.11 points, or 0.3 percent, to 1,990.20 and the Nasdaq composite index rose 4.71 points, or 0.1 percent, to 4,893.95.