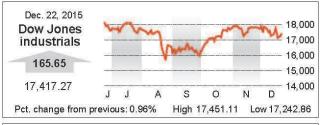

The Dow Jones industrial average rose 165.65 points, or 1 percent, to 17,417.27. The Standard & Poor's 500 index rose 17.82 points, or 0.9 percent, to 2,038.97 and the Nasrose 32.19 composite points, or 0.7 percent, to