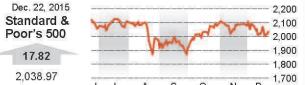

#### On Wall Street

Pct. change from previous: 0.88% High 2,042.74 Low 2,020.49

The Dow Jones industrial average rose 165.65 points, or 1 percent, to 17,417.27. The Standard & Poor's 500 index rose 17.82 points, or 0.9 percent, to 2,038.97 and the Nasrose 32.19 composite points, or 0.7 percent, to