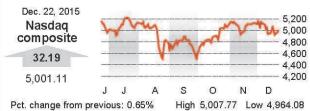

The Dow Jones industrial average rose 165.65 points, or 1 percent, to 17,417.27. The Standard & Poor's 500 index rose 17.82 points, or 0.9 percent, to 2,038.97 and the Nasrose 32.19 composite points, or 0.7 percent, to

5,001.11. It was another light day of trading. Many investors have closed their portfolios for the year or are on vacation for the Christmas and New Year's holidays. However, a modest recovery in oil prices did help lift energy and materials stocks.