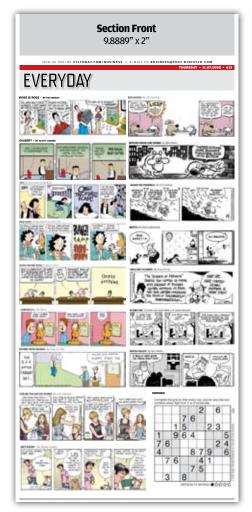

## ST. LOUIS POST-DISPATCH

Effective January 1, 2012

Monday - Sunday in the Post-Dispatch, full distribution broadsheet section.

The Everyday content is a daily destination for the majority of consumers.

Color comics, advice columns and puzzles in the same place every day bundled together for our readers.

Limited Advertising Opportunities: **Only 2 advertising units per day per advertiser.**Front Strip Color Ad ABOVE the masthead (MON - SUN) and 1/2 page inside (MON - SAT) and full back page (SUN).

## **Ad Dimensions**

MON-SUN FRONT PAGE STRIP (COLOR)

Build Size: 9.8889" x 2"

Build Size: 9.8889" x 11"

SUNDAY ONLY BACK FULL PAGE (COLOR)

Build Size: 9.8889" x 11"

Build Size: 9.8889" x 22"