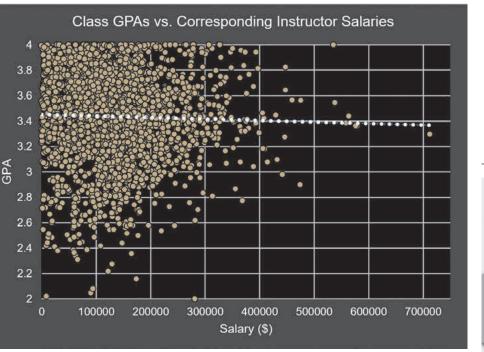

### Are professor salaries related to class GPA?

See the full story on Page 1 of the main edition

CARL LYONS | ART AND DESIGN EDITOR

There was no correlation between class average GPA and instructor salary when a linear regression analysis was performed on all instructors represented in both Boiler Grade, the website and the salary guide.