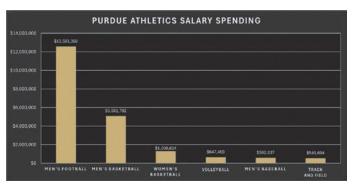

hysics and Astronomy in the eighth spot, with a total payout of \$7,047,998.

Christopher Greene, the Albert

See CUT | Page 40

# Leading the pack

## Football coach Ryan Walters highest earner

### BY ARSHON BOZORGI AND **VICKY LIN**

Photos Editor and Asst. City Editor

Coaches occupy the majority of the top spots in university salary earnings across the board, and head coaches lead their respective sports in terms of sal-

With a salary of \$4,219,948, Purdue football head coach Ryan Walters is not only the that's highest paid coach, but the highest paid employee at Pur-

In terms of aggregate salary spending, football spent a total of \$12,581,360 — more than double the next sport. Walters' salary accounts for almost 25% of the department's total payout.

A steep decline between No.



ARSHON BOZORGI | PHOTOS EDITOR

#### Athletics programs by highest aggregate salary spending

takes the second spot with an aggregate spending of \$5,081,782. Head coach Matt Painter's \$3,315,328 salary takes a 65% chunk out of the total salary spending, the highest percentage of any Purdue Sports pro-

1 and No. 2, men's basketball curs going from men's basketball to women's basketball as the latter's aggregate spending is a little over 25% of the former. The program spent \$1,308,634 in salaries with head coach Katie Geralds as its biggest earner at \$600,228.

Another massive dropoff oc- and six buck the trend of large

disparities as their aggregate spendings vary from one spot to the next by around \$50,000.

Fourth in line is the volleyball program with a total payout of \$647,450