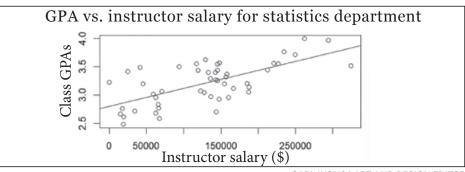

CARL LYONS | ART AND DESIGN EDITOR

There appears to be a relationship between class average GPA and salary when a smaller group is examined, but this could be the result of random error due to the number of departments examined.