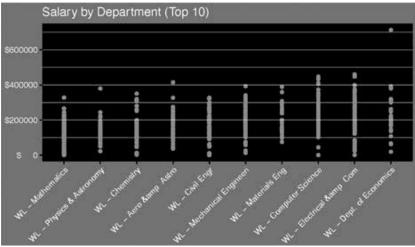

out totaling \$15,688,009.

The highest paid faculty member in the department is distinguished professor Ajay Malshe with a salary of \$393,076. Malshe, who joined Purdue at the start of 2020, was appointed as a President's Fellow last year and serves on the University Senate as part of the engineering faculty.

The highest non-engineering school to make the list is the Department of Computer Science in the third spot with a total salary payout of \$12,441,392.

Ananth Grama, the Samuel D. Conte Professor of Computer Science, is the biggest earner out of the department's 61 faculty, with a salary of \$446,382. Grama joined the department in 1996 after receiving his doctorate in CS from the University of Minnesota.

The Department of Mathematics is right behind in fourth with a total sal-



KATHLEEN MARTINUS | SENIOR PHOTOGRAPHER

The salaries of faculty in each Purdue department were summed, with the top-10 departments shown. The School of Electrical and Computer Engineering had the highest sum of salaries at \$19,028,683. The Department of Economics had the highest paid faculty member of professor David Hummels at \$712,526.

ary payout of \$11,074,417.

Among the 89 individuals, one salary stands above the rest. Trevor Wooley, distinguished professor in mathematics, made \$327,580 in 2023, making him the highest paid member in the department. Wooley received his doctorate from the Imperial College of Science, Technology and Medicine in London and became the Andris A. Zoltners Professor of Excellence at Purdue in 2019.

The fifth spot goes to the Lyles School of Civil Eng