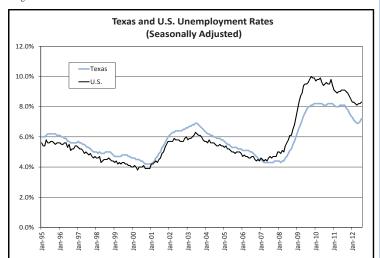

#### TEXAS AND U.S. CIVILIAN LABOR FORCE ESTIMATES

|                    |              |            | TEXAS*     |           |      | UNITED STATES** |             |            |      |  |  |  |  |
|--------------------|--------------|------------|------------|-----------|------|-----------------|-------------|------------|------|--|--|--|--|
| <b>Not Seasona</b> | lly Adjusted | CLF        | Employment | Unemp.    | Rate | CLF             | Employment  | Unemp.     | Rate |  |  |  |  |
| July               | 2012         | 12,729,300 | 11,768,800 | 960,500   | 7.5  | 156,526,000     | 143,126,000 | 13,400,000 | 8.6  |  |  |  |  |
| June               | 2012         | 12,723,500 | 11,759,000 | 964,500   | 7.6  | 156,385,000     | 143,202,000 | 13,184,000 | 8.4  |  |  |  |  |
| July               | 2011         | 12,497,900 | 11,438,000 | 1,059,900 | 8.5  | 154,812,000     | 140,384,000 | 14,428,000 | 9.3  |  |  |  |  |
| Seasonally A       | djusted      | CLF        | Employment | Unemp.    | Rate | CLF             | Employment  | Unemp.     | Rate |  |  |  |  |
| July               | 2012         | 12,642,800 | 11,738,500 | 904,300   | 7.2  | 155,013,000     | 142,220,000 | 12,794,000 | 8.3  |  |  |  |  |
| June               | 2012         | 12,634,400 | 11,751,100 | 883,300   | 7.0  | 155,163,000     | 142,415,000 | 12,749,000 | 8.2  |  |  |  |  |
| July               | 2011         | 12,446,500 | 11,433,400 | 1,013,100 | 8.1  | 153,358,000     | 139,450,000 | 13,908,000 | 9.1  |  |  |  |  |