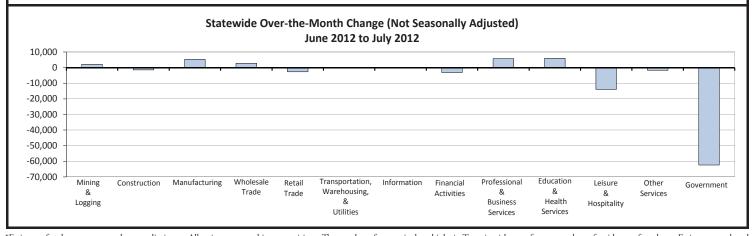

# Metropolitan Statistical Area (MSA) Nonagricultural Wage & Salary Employment (Not Seasonally Adjusted)

Total Nonagricultural Wage and Salary Chipron. Statistical Areas experienced a seasonal decrease of 61,500 jobs. This otal Nonagricultural Wage and Salary employment for the Metropolitan seasonal decline was smaller than the five-year-average decrease of 82,100 jobs and was also the smallest seasonal decline for July since 2005 when the areas decreased by 34,400 jobs. Seasonal movements in Government and Leisure and Hospitality were the main driving forces behind the overall drop in employment. The Houston-Sugar Land-Baytown MSA had the largest drop in employment with 16,100 jobs, followed by the McAllen-Edinburg-Mission MSA with 8,000 jobs. The McAllen-Edinburg-Mission MSA also had the largest percentage decrease with 3.5 percent. Conversely, the Midland and the Sherman-Denison MSAs recorded monthly gains of 1,400 jobs and 700 jobs, respectively. Since July 2011, employment in Total Nonagricultural Wage and Salary added 215,900 jobs, over twice as much as the five-year-average change. The annual growth rate, currently at 2.3 percent, has remained above 2.0 percent during 2012. The Texarkana MSA held the top spot for the highest annual growth rate with 7.0 percent, followed by the Odessa MSA with 6.7 percent.

The seasonal decrease for Government continued in July, posting its third consecutive month of declines. For the May-to-July time period, the areas shed 99,600 jobs. This amount was slightly higher than the five-year average for the same time period of 97,700 jobs. As expected, all areas demonstrated job losses for July in Government with the exception of the Sherman-Denison MSA, which remained unchanged from the previous month. The annual growth rate for Government has remained negative for 17 consecutive months; however, it improved from -1.6 percent in June to -1.3 percent in July. From year-ago levels, Government lost 19,600 jobs. Government employment in 14 MSAs shrank over the previous twelve months. However, the Austin-Round Rock MSA added the most employment with 2,300 jobs followed by the McAllen-Edinburg-Mission MSA with 1,400 jobs. The Texarkana MSA marked the highest annual growth rate at 7.9 percent.

Leisure and Hospitality also experienced seasonal declines for July, losing 10,900 jobs after five consecutive months of job gains. The monthly decrease was the largest on record for July and consequently larger than the five-year-average decrease of 7,100 jobs. The Midland MSA was the only area to add employment for July. Despite the seasonal decreases for July, Leisure and Hospitality grew 4.7 percent annually, adding 46,200 jobs. This was also reflected in all but one area having added employment for the year. The Odessa MSA registered the highest annual growth rate with 11.4 percent.

Manufacturing continued to add jobs for the second consecutive month. July's increase of 5,500 jobs was the largest over-the-month increase for 2012 as well as the largest increase for the previous 13 months. The July increase was also larger than the five-year-average change of -1,600 jobs. The current estimated level for this industry was at 755,000 jobs, a level not seen since March 2009. The Fort Worth-Arlington area added the most jobs over the month with 3,300 jobs, followed by the Houston-Sugar Land-Baytown MSA with 600 jobs. Seventeen areas added employment in Manufacturing while only one MSA lost employment. The Fort Worth-Arlington area, along with the San Angelo, the Texarkana, and the Odessa MSAs, each exhibited monthly percentage increases at or exceeding 2.0 percent. In the last 12 months, Manufacturing has added 14,700 jobs. The industry reported an average annual growth of 18,400 jobs thus far this year. The annual growth rate, currently at 2.0 percent, has remained positive for 22 consecutive months.

Employment in Education and Health Services added 4,000 jobs over the month, displaying the largest July increase in three years. July's increase put the estimated level for this industry at 1,331,000 positions. The San Antonio-New Braunfels MSA led the areas, expanding by 1,800 jobs in July. Over the year, Education and Health Services employment increased by 3.2 percent, slightly lower than the five-year-average change of 3.5 percent.