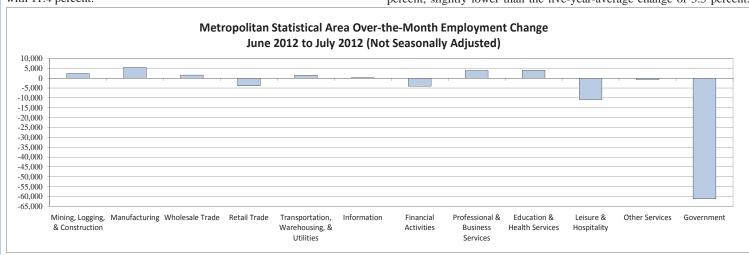

# Metropolitan Statistical Area (MSA) Nonagricultural Wage & Salary Employment (Not Seasonally Adjusted)

Total Nonagricultural Wage and Salary Chipron. Statistical Areas experienced a seasonal decrease of 61,500 jobs. This otal Nonagricultural Wage and Salary employment for the Metropolitan seasonal decline was smaller than the five-year-average decrease of 82,100 jobs and was also the smallest seasonal decline for July since 2005 when the areas decreased by 34,400 jobs. Seasonal movements in Government and Leisure and Hospitality were the main driving forces behind the overall drop in employment. The Houston-Sugar Land-Baytown MSA had the largest drop in employment with 16,100 jobs, followed by the McAllen-Edinburg-Mission MSA with 8,000 jobs. The McAllen-Edinburg-Mission MSA also had the largest percentage decrease with 3.5 percent. Conversely, the Midland and the Sherman-Denison MSAs recorded monthly gains of 1,400 jobs and 700 jobs, respectively. Since July 2011, employment in Total Nonagricultural Wage and Salary added 215,900 jobs, over twice as much as the five-year-average change. The annual growth rate, currently at 2.3 percent, has remained above 2.0 percent during 2012. The Texarkana MSA held the top spot for the highest annual growth rate with 7.0 percent, followed by the Odessa MSA with 6.7 percent.

The seasonal decrease for Government continued in July, posting its third consecutive month of declines. For the May-to-July time period, the areas shed 99,600 jobs. This amount was slightly higher than the five-year average for the same time period of 97,700 jobs. As expected, all areas demonstrated job losses for July in Government with the exception of the Sherman-Denison MSA, which remained unchanged from the previous month. The annual growth rate for Government has remained negative for 17 consecutive months; however, it improved from -1.6 percent in June to -1.3 percent in July. From year-ago levels, Government lost 19,600 jobs. Government employment in 14 MSAs shrank over the previous twelve months. However, the Austin-Round Rock MSA added the most employment with 2,300 jobs followed by the McAllen-Edinburg-Mission MSA with 1,400 jobs. The Texarkana MSA marked the highest annual growth rate at 7.9 percent.

Leisure and Hospitality also experienced seasonal declines for July, losing 10,900 jobs after five consecutive months of job gains. The monthly decrease was the largest on record for July and consequently larger than the five-year-average decrease of 7,100 jobs. The Midland MSA was the only area to add employment for July. Despite the seasonal decreases for July, Leisure and Hospitality grew 4.7 percent annually, adding 46,200 jobs. This was also reflected in all but one area having added employment for the year. The Odessa MSA registered the highest annual growth rate with 11.4 percent.

Manufacturing continued to add jobs for the second consecutive month. July's increase of 5,500 jobs was the largest over-the-month increase for 2012 as well as the largest increase for the previous 13 months. The July increase was also larger than the five-year-average change of -1,600 jobs. The current estimated level for this industry was at 755,000 jobs, a level not seen since March 2009. The Fort Worth-Arlington area added the most jobs over the month with 3,300 jobs, followed by the Houston-Sugar Land-Baytown MSA with 600 jobs. Seventeen areas added employment in Manufacturing while only one MSA lost employment. The Fort Worth-Arlington area, along with the San Angelo, the Texarkana, and the Odessa MSAs, each exhibited monthly percentage increases at or exceeding 2.0 percent. In the last 12 months, Manufacturing has added 14,700 jobs. The industry reported an average annual growth of 18,400 jobs thus far this year. The annual growth rate, currently at 2.0 percent, has remained positive for 22 consecutive months.

Employment in Education and Health Services added 4,000 jobs over the month, displaying the largest July increase in three years. July's increase put the estimated level for this industry at 1,331,000 positions. The San Antonio-New Braunfels MSA led the areas, expanding by 1,800 jobs in July. Over the year, Education and Health Services employment increased by 3.2 percent, slightly lower than the five-year-average change of 3.5 percent.