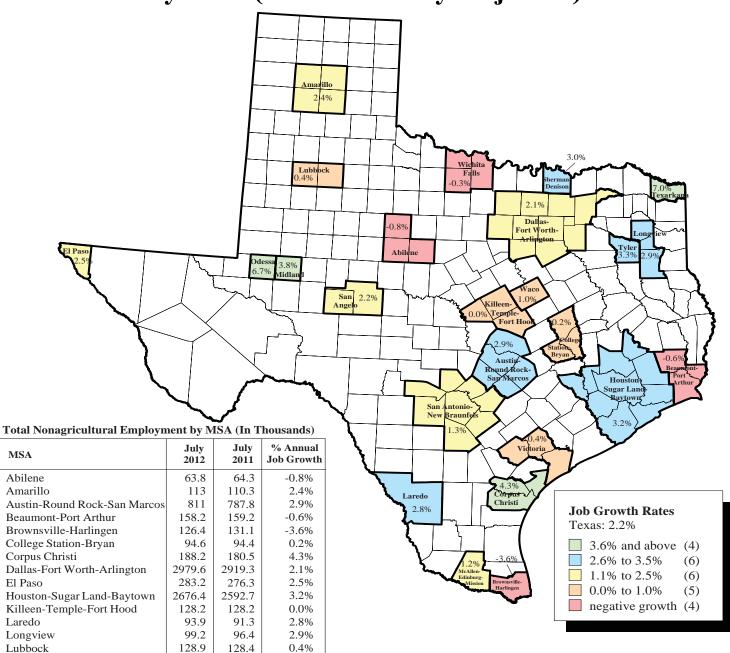

# Metropolitan Statistical Area (MSA) Nonagricultural Wage & Salary Employment (Not Seasonally Adjusted)

Total Nonagricultural Wage and Salary Chipron. Statistical Areas experienced a seasonal decrease of 61,500 jobs. This otal Nonagricultural Wage and Salary employment for the Metropolitan seasonal decline was smaller than the five-year-average decrease of 82,100 jobs and was also the smallest seasonal decline for July since 2005 when the areas decreased by 34,400 jobs. Seasonal movements in Government and Leisure and Hospitality were the main driving forces behind the overall drop in employment. The Houston-Sugar Land-Baytown MSA had the largest drop in employment with 16,100 jobs, followed by the McAllen-Edinburg-Mission MSA with 8,000 jobs. The McAllen-Edinburg-Mission MSA also had the largest percentage decrease with 3.5 percent. Conversely, the Midland and the Sherman-Denison MSAs recorded monthly gains of 1,400 jobs and 700 jobs, respectively. Since July 2011, employment in Total Nonagricultural Wage and Salary added 215,900 jobs, over twice as much as the five-year-average change. The annual growth rate, currently at 2.3 percent, has remained above 2.0 percent during 2012. The Texarkana MSA held the top spot for the highest annual growth rate with 7.0 percent, followed by the Odessa MSA with 6.7 percent.

The seasonal decrease for Government continued in July, posting its third consecutive month of declines. For the May-to-July time period, the areas shed 99,600 jobs. This amount was slightly higher than the five-year average for the same time period of 97,700 jobs. As expected, all areas demonstrated job losses for July in Government with the exception of the Sherman-Denison MSA, which remained unchanged from the previous month. The annual growth rate for Government has remained negative for 17 consecutive months; however, it improved from -1.6 percent in June to -1.3 percent in July. From year-ago levels, Government lost 19,600 jobs. Government employment in 14 MSAs shrank over the previous twelve months. However, the Austin-Round Rock MSA added the most employment with 2,300 jobs followed by the McAllen-Edinburg-Mission MSA with 1,400 jobs. The Texarkana MSA marked the highest annual growth rate at 7.9 percent.

Leisure and Hospitality also experienced seasonal declines for July, losing 10,900 jobs after five consecutive months of job gains. The monthly decrease was the largest on record for July and consequently larger than the five-year-average decrease of 7,100 jobs. The Midland MSA was the only area to add employment for July. Despite the seasonal decreases for July, Leisure and Hospitality grew 4.7 percent annually, adding 46,200 jobs. This was also reflected in all but one area having added employment for the year. The Odessa MSA registered the highest annual growth rate with 11.4 percent.

Manufacturing continued to add jobs for the second consecutive month. July's increase of 5,500 jobs was the largest over-the-month increase for 2012 as well as the largest increase for the previous 13 months. The July increase was also larger than the five-year-average change of -1,600 jobs. The current estimated level for this industry was at 755,000 jobs, a level not seen since March 2009. The Fort Worth-Arlington area added the most jobs over the month with 3,300 jobs, followed by the Houston-Sugar Land-Baytown MSA with 600 jobs. Seventeen areas added employment in Manufacturing while only one MSA lost employment. The Fort Worth-Arlington area, along with the San Angelo, the Texarkana, and the Odessa MSAs, each exhibited monthly percentage increases at or exceeding 2.0 percent. In the last 12 months, Manufacturing has added 14,700 jobs. The industry reported an average annual growth of 18,400 jobs thus far this year. The annual growth rate, currently at 2.0 percent, has remained positive for 22 consecutive months.

Employment in Education and Health Services added 4,000 jobs over the month, displaying the largest July increase in three years. July's increase put the estimated level for this industry at 1,331,000 positions. The San Antonio-New Braunfels MSA led the areas, expanding by 1,800 jobs in July. Over the year, Education and Health Services employment increased by 3.2 percent, slightly lower than the five-year-average change of 3.5 percent.