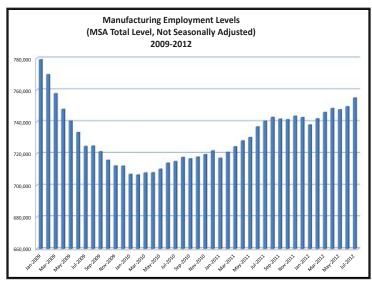

Manufacturing continued to add jobs for the second consecutive month. July's increase of 5,500 jobs was the largest over-the-month increase for 2012 as well as the largest increase for the previous 13 months. The July increase was also larger than the five-year-average change of -1,600 jobs. The current estimated level for this industry was at 755,000 jobs, a level not seen since March 2009. The Fort Worth-Arlington area added the most jobs over the month with 3,300 jobs, followed by the Houston-Sugar Land-Baytown MSA with 600 jobs. Seventeen areas added employment in Manufacturing while only one MSA lost employment. The Fort Worth-Arlington area, along with the San Angelo, the Texarkana, and the Odessa MSAs, each exhibited monthly percentage increases at or exceeding 2.0 percent. In the last 12 months, Manufacturing has added 14,700 jobs. The industry reported an average annual growth of 18,400 jobs thus far this year. The annual growth rate, currently at 2.0 percent, has remained positive for 22 consecutive months.