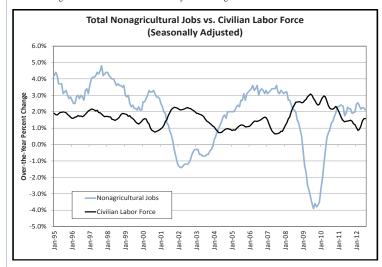

# Texas Nonagricultural Wage and Salary Employment (Seasonally Adjusted)

Total Nonagricultural Employment in Texas expanded by 17,800 positions in July, showing an increase that matched the average July gain in the series almost exactly. Six of the 11 major industries showed employment increases over the month, led by rises of 12,600 jobs in Education and Health Services and 8,700 positions in Government. Total Nonagricultural Employment ended July at an estimated level of 10,804,000 jobs, an increase of 222,500 jobs over the year. The annual growth rate for the employment series slid to 2.1 percent in July, a rate that nearly doubled the five-year average annual growth rate in July for the employment series of 1.1 percent.