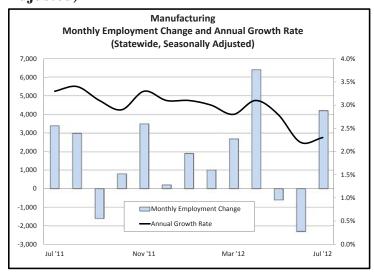

Manufacturing continued to add jobs for the second consecutive month. July's increase of 5,500 jobs was the largest over-the-month increase for 2012 as well as the largest increase for the previous 13 months. The July increase was also larger than the five-year-average change of -1,600 jobs. The current estimated level for this industry was at 755,000 jobs, a level not seen since March 2009. The Fort Worth-Arlington area added the most jobs over the month with 3,300 jobs, followed by the Houston-Sugar Land-Baytown MSA with 600 jobs. Seventeen areas added employment in Manufacturing while only one MSA lost employment. The Fort Worth-Arlington area, along with the San Angelo, the Texarkana, and the Odessa MSAs, each exhibited monthly percentage increases at or exceeding 2.0 percent. In the last 12 months, Manufacturing has added 14,700 jobs. The industry reported an average annual growth of 18,400 jobs thus far this year. The annual growth rate, currently at 2.0 percent, has remained positive for 22 consecutive months.