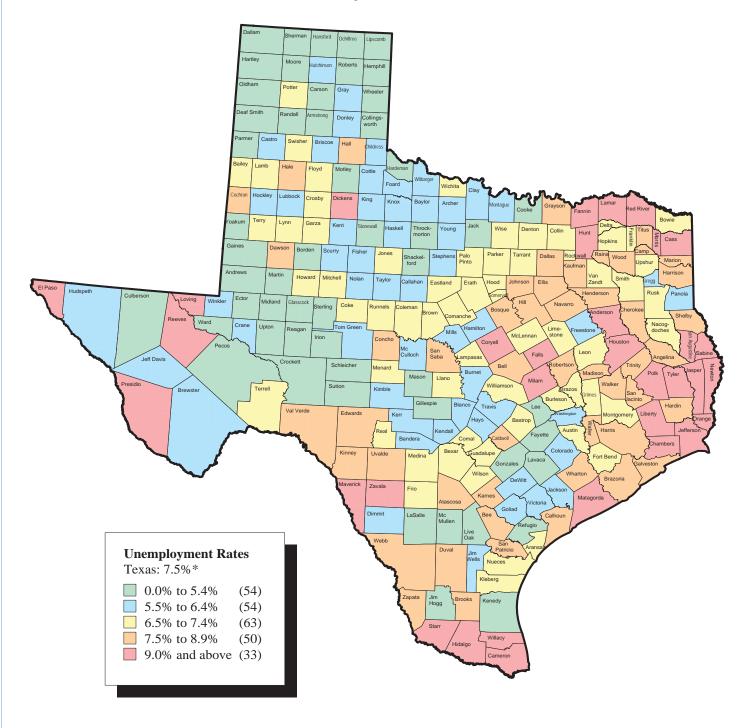

#### TEXAS AND U.S. CIVILIAN LABOR FORCE ESTIMATES

|                    |              |            | TEXAS*     |           |      | UNITED STATES** |             |            |      |  |  |  |  |
|--------------------|--------------|------------|------------|-----------|------|-----------------|-------------|------------|------|--|--|--|--|
| <b>Not Seasona</b> | lly Adjusted | CLF        | Employment | Unemp.    | Rate | CLF             | Employment  | Unemp.     | Rate |  |  |  |  |
| July               | 2012         | 12,729,300 | 11,768,800 | 960,500   | 7.5  | 156,526,000     | 143,126,000 | 13,400,000 | 8.6  |  |  |  |  |
| June               | 2012         | 12,723,500 | 11,759,000 | 964,500   | 7.6  | 156,385,000     | 143,202,000 | 13,184,000 | 8.4  |  |  |  |  |
| July               | 2011         | 12,497,900 | 11,438,000 | 1,059,900 | 8.5  | 154,812,000     | 140,384,000 | 14,428,000 | 9.3  |  |  |  |  |
| Seasonally A       | djusted      | CLF        | Employment | Unemp.    | Rate | CLF             | Employment  | Unemp.     | Rate |  |  |  |  |
| July               | 2012         | 12,642,800 | 11,738,500 | 904,300   | 7.2  | 155,013,000     | 142,220,000 | 12,794,000 | 8.3  |  |  |  |  |
| June               | 2012         | 12,634,400 | 11,751,100 | 883,300   | 7.0  | 155,163,000     | 142,415,000 | 12,749,000 | 8.2  |  |  |  |  |
| July               | 2011         | 12,446,500 | 11,433,400 | 1,013,100 | 8.1  | 153,358,000     | 139,450,000 | 13,908,000 | 9.1  |  |  |  |  |